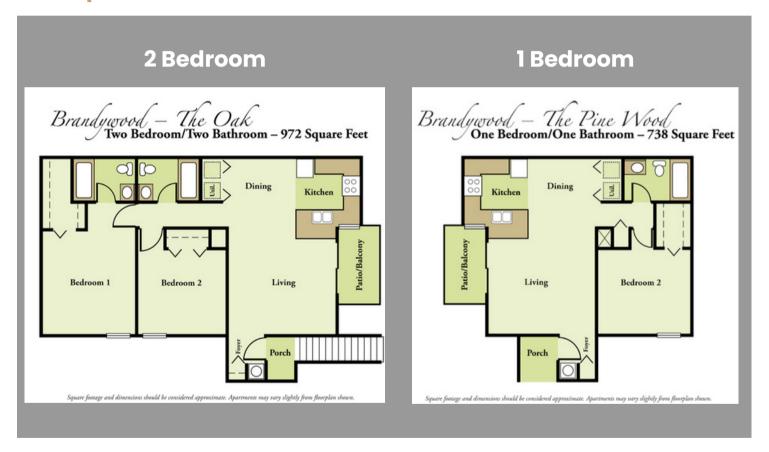

### **Floor plans**

#### **Units + Rates**

| Beds | Baths | Sq. Ft. | Rates             |
|------|-------|---------|-------------------|
| 1    | 1     | 738     | \$1,350 - \$1,450 |
| 2    | 2     | 972     | \$1,550 - \$1,616 |